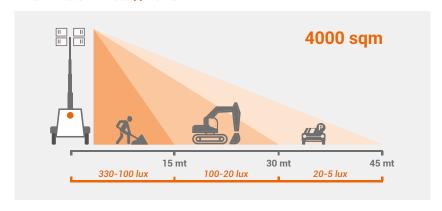

## Illuminated Area // 5 lux min.

LED FLOODLIGHTS | 6 X 150 W ILLUMINATED AREA | 4000 m<sup>2</sup>

340° MAST ROTATION ADJUSTABLE FLOODLIGHTS

GALVANIZED METAL BODY 80 µm POWDER COATING

SERIES