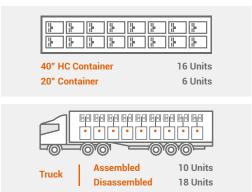

uency            | Hz    | 50                      |
| Degree of protection | IP    | 23                      |
| Rated output         | kVA/V | 3.5 - 230               |
| Outlet socket        | kVA   | 1.3                     |

# **Engine**

| Model            | Kubota Z482    | 2 cyl   liquid cooled |
|------------------|----------------|-----------------------|
| Fuel             |                | Diesel                |
| r.p.m.           |                | 1500                  |
| Noise Level      | db at 7 meters | 65                    |
| Tank capacity    |                | 80                    |
| Running time     | h              | 145                   |
| Fuel consumption | l/h            | 0.55                  |

## Illuminated Area // 5 lux min.



# **Load Delivery**