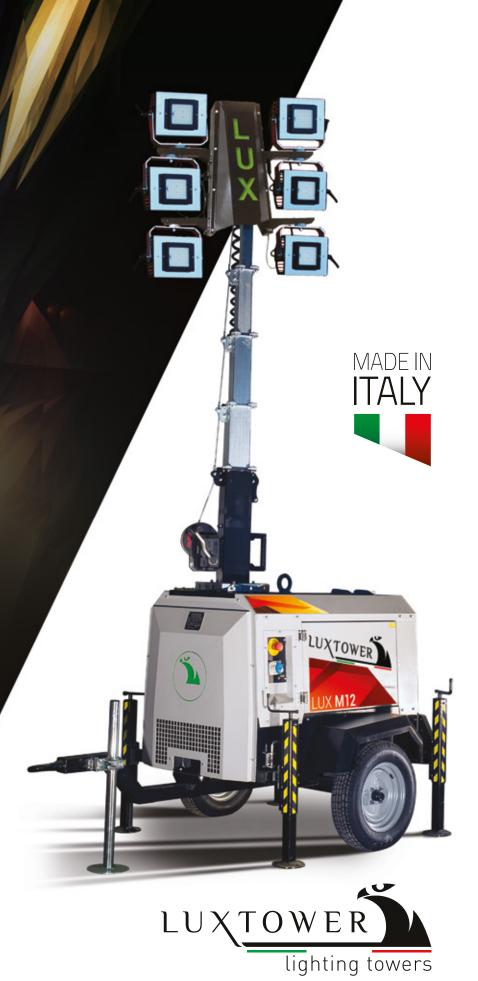

# LUX M12

KUBOTA Z482 | 2 CYL | 1500 RPM LIQUID COOLED ENGINE

VERTICAL TELESCOPIC MAST MAX HEIGHT | 9 m LIFETIME WARRANTY

RATED OUTPUT 3.5 kVA - 230V OUTLET SOCKET 1.3 kVA - 230V

FUEL CONSUMPTION | 0.55 I/h RUNNING TIME | 145 h

LED FLOODLIGHTS | 6 X 150 W ILLUMINATED AREA | 4000 m<sup>2</sup>

340° MAST ROTATION ADJUSTABLE FLOODLIGHTS

GALVANIZED METAL BODY 80 µm POWDER COATING

SERIES

# LM Series LUX M12